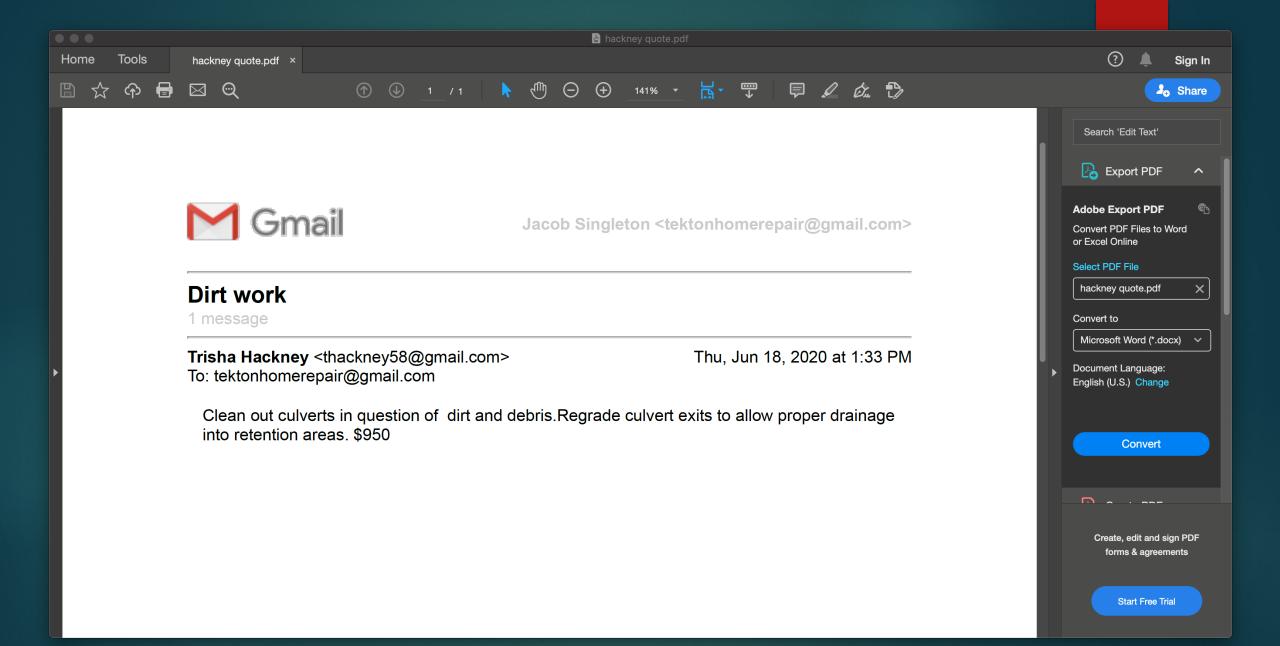

\$140.00 6 Sod Install install 6 pallets of bahia sod after removal asnd grading is completed

| Subtotal       | \$2,040.00 |
|----------------|------------|
| Тах            | \$0.00     |
| Estimate Total | \$2,040.00 |

\$840.00

Create PDF Create, edit and sign PDF forms & agreements

 $\mathbf{\sim}$ 

Select File

Start Free Trial